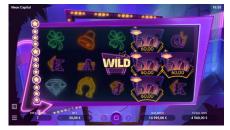

Follow the neon signs as they guide you through the dazzling streets to a place where even your wildest dreams come true. You will see the slot with glowing symbols, complementing the atmosphere of vibrant Vegas nightlife. The air is thick with anticipation as the Skyline symbol promises multipliers, and the progress bar fills up with Wild symbols. The opportunity to win up to 10000x bet during the Free Spins game electrifies the gameplay.

#### **COLLECTOR FEATURE**

During the Free Spins, each Skyline symbol has a random value of 2x, 5x, 10x, 15x, 20x, 25x, 50x, 2000x bet. When one or more Skyline symbols and at least one Wild symbol land on the reels in the same round – each Wild collects all values from the Skyline symbols.