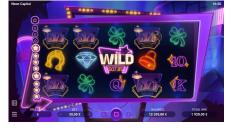

#### **COLLECTOR FEATURE**

During the Free Spins, each Skyline symbol has a random value of 2x, 5x, 10x, 15x, 20x, 25x, 50x, 2000x bet. When one or more Skyline symbols and at least one Wild symbol land on the reels in the same round – each Wild collects all values from the Skyline symbols.

#### **EXTRA FREE SPINS AND MULTIPLIERS**

Each time when the Wild symbol lands on the reels, one Star on the progress bar is activated. Every 4 activated Stars award 10 extra Free Spins with an increased multiplier for the Collector feature:

- x2 for the first 4 Stars;
- x3 for the second 4 Stars;
- x10 for the third 4 Stars.