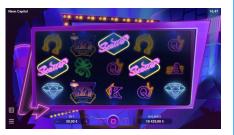

Follow the neon signs as they guide you through the dazzling streets to a place where even your wildest dreams come true. You will see the slot with glowing symbols, complementing the atmosphere of vibrant Vegas nightlife. The air is thick with anticipation as the Skyline symbol promises multipliers, and the progress bar fills up with Wild symbols. The opportunity to win up to 10000x bet during the Free Spins game electrifies the gameplay.

#### SCATTER SYMBOL

In the main game, 3 or more Scatter symbols trigger Free Spins. The number of Free Spins depends on the number of Scatters on the reels: • 3 Scatters – 10 Free Spins; • 4 Scatters – 15 Free Spins;